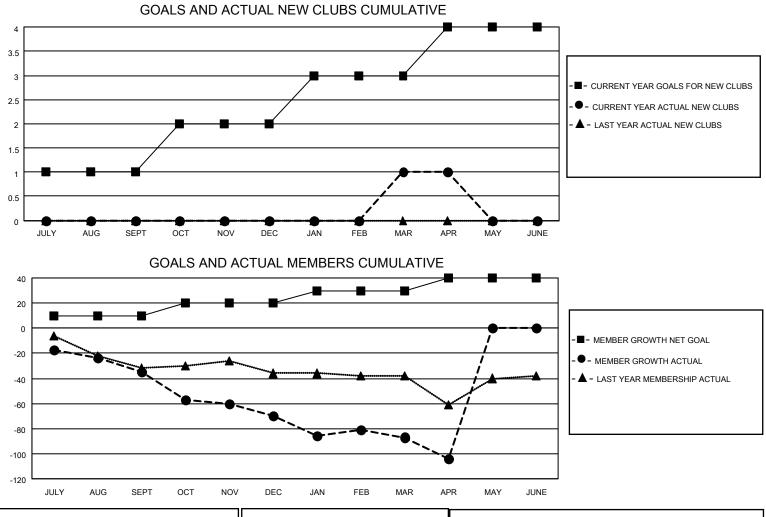

## LOCATION NOVA SCOTIA

District N 2

Results as of: 4/30/2022

| Clubs                 |               |           |               | Members               |                       |                         |                                                    |
|-----------------------|---------------|-----------|---------------|-----------------------|-----------------------|-------------------------|----------------------------------------------------|
| RESULTS FOR 2021-2022 |               |           |               | RESULTS FOR 2021-2022 |                       |                         |                                                    |
| QUARTER               | NEW CLUB GOAL | NEW CLUBS | DROPPED CLUBS | QUARTER               | ER GROWTH NET<br>GOAL | MEMBER GROWTH<br>ACTUAL | DROPPED<br>MEMBERS ACTUAL<br>(including transfers) |
| JULY/AUG/SEPT         | 1             | 0         | 0             | JULY/AUG/SEPT         | 10                    | 30                      | 60                                                 |
| OCT/NOV/DEC           | 1             | 0         | 1             | OCT/NOV/DEC           | 10                    | 46                      | 71                                                 |
| JAN/FEB/MAR           | 1             | 1         | 0             | JAN/FEB/MAR           | 10                    | 59                      | 71                                                 |
| APR/MAY/JUNE          | 1             | 0         | 0             | APR/MAY/JUNE          | 10                    | 10                      | 24                                                 |